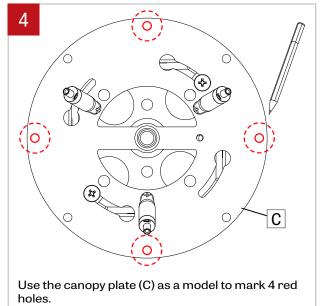

# В

NOTE: Wire dimming conductors as Class 1

Loosen the decorative nut (A) on the canopy (B). Separate the canopy (B) from the canopy plate (C).

Remove the canopy plate. Drill holes (1/4" diameter) following the red marks. Install #8 screw anchors (E).