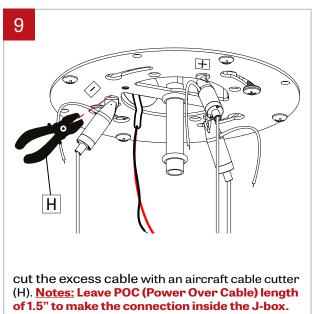

# В

NOTE: Wire dimming conductors as Class 1

Loosen the decorative nut (A) on the canopy (B). Separate the canopy (B) from the canopy plate (C).

Remove the canopy plate. Drill holes (1/4" diameter) following the red marks. Install #8 screw anchors (E).