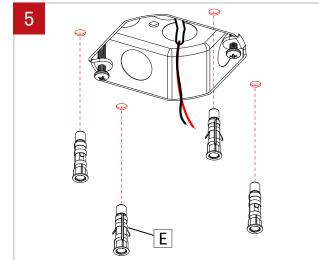

# В

NOTE: Wire dimming conductors as Class 1

Loosen the decorative nut (A) on the canopy (B). Separate the canopy (B) from the canopy plate (C).

Remove the canopy plate. Drill holes (1/4" diameter) following the red marks. Install #8 screw anchors (E).