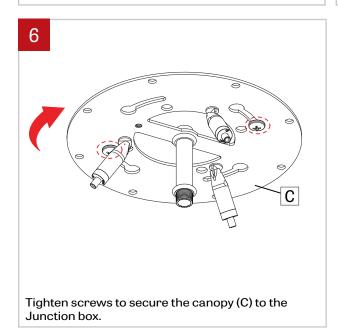

# В

NOTE: Wire dimming conductors as Class 1

Loosen the decorative nut (A) on the canopy (B). Separate the canopy (B) from the canopy plate (C).

Remove the canopy plate. Drill holes (1/4" diameter) following the red marks. Install #8 screw anchors (E).