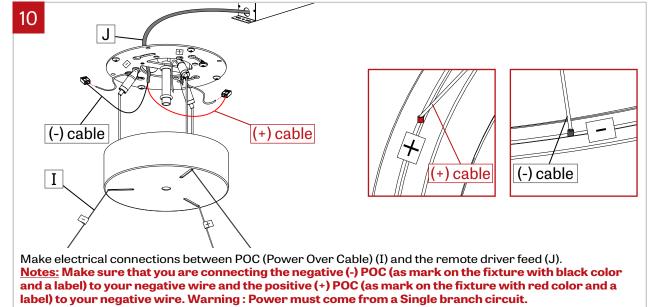

and operation of the product, and the hazards involved. proper grounding is required for safety.

Ce produit doit être installé suivant le code national de l'électricité, ainsi que tous les codes locaux applicables, par une personne familière avec la construction et le fonctionnement du produit, ainsi que tous les risques qui y sont associés. la mise à terre électrique est obligatoire pour la sécurité.



# В

NOTE: Wire dimming conductors as Class 1

Loosen the decorative nut (A) on the canopy (B). Separate the canopy (B) from the canopy plate (C).







Remove the canopy plate. Drill holes (1/4" diameter) following the red marks. Install #8 screw anchors (E).

## RIM VERSO ACOUSTIX

### REMOTE DRIVER BOX - POC - INSTALLATION INST.

# LUMENWERX W W W . L U M E N W E R X . C O M













# **RIM VERSO ACOUSTIX**

REMOTE DRIVER BOX - POC - INSTALLATION INST.