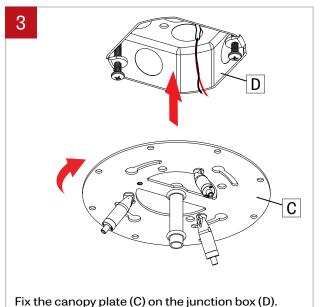

# В

NOTE: Wire dimming conductors as Class 1

Loosen the decorative nut (A) on the canopy (B). Separate the canopy (B) from the canopy plate (C).

Remove the canopy plate. Drill holes (1/4" diameter) following the red marks. Install #8 screw anchors (E).