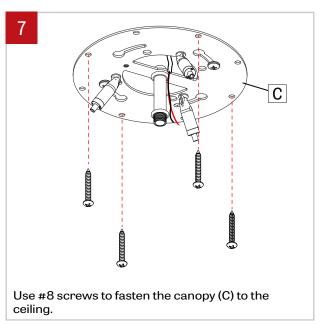

# В

NOTE: Wire dimming conductors as Class 1

Loosen the decorative nut (A) on the canopy (B). Separate the canopy (B) from the canopy plate (C).

Remove the canopy plate. Drill holes (1/4" diameter) following the red marks. Install #8 screw anchors (E).