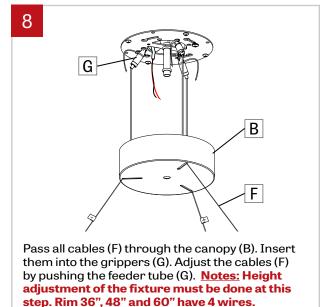

# В

NOTE: Wire dimming conductors as Class 1

Loosen the decorative nut (A) on the canopy (B). Separate the canopy (B) from the canopy plate (C).

Remove the canopy plate. Drill holes (1/4" diameter) following the red marks. Install #8 screw anchors (E).