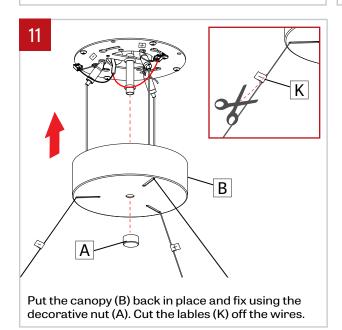

quired for safety.

Ce produit doit être installé suivant le code national de l'électricité, ainsi que tous les codes locaux applicables, par une personne familière avec la construction et le fonctionnement du produit, ainsi que tous les risques qui y sont associés. la mise à terre électrique est obligatoire pour la sécurité.



# В

NOTE: Wire dimming conductors as Class 1

Loosen the decorative nut (A) on the canopy (B). Separate the canopy (B) from the canopy plate (C).







Remove the canopy plate. Drill holes (1/4" diameter) following the red marks. Install #8 screw anchors (E).

## RIM VERSO ACOUSTIX

### REMOTE DRIVER BOX - POC - INSTALLATION INST.

# LUMENWERX W W W . L U M E N W E R X . C O M













# **RIM VERSO ACOUSTIX**

REMOTE DRIVER BOX - POC - INSTALLATION INST.